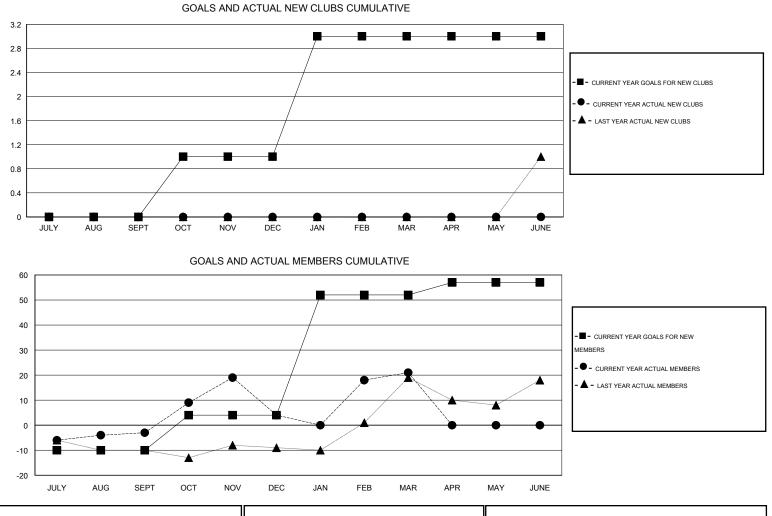

## LOCATION PRINCE EDWARD ISLAND

 $\mathsf{GMT} \: \mathsf{CA} \: 2$ 

| Clubs         |                  |                     |                            |                             | Members               |                    |                                  |                              |                             |  |
|---------------|------------------|---------------------|----------------------------|-----------------------------|-----------------------|--------------------|----------------------------------|------------------------------|-----------------------------|--|
|               | RESU             | JLTS FOR 2013-2014  |                            |                             | RESULTS FOR 2013-2014 |                    |                                  |                              |                             |  |
| QUARTER       | NEW CLUB<br>GOAL | ACTUAL NEW<br>CLUBS | ACTUAL<br>DROPPED<br>CLUBS | ACTUAL NET<br>GAIN/<br>LOSS | QUARTER               | NEW MEMBER<br>GOAL | ACTUAL TOTAL<br>MEMBERS<br>ADDED | ACTUAL<br>DROPPED<br>MEMBERS | ACTUAL NET<br>GAIN/<br>LOSS |  |
| JULY/AUG/SEPT | 0                | 0                   | 0                          | 0                           | JULY/AUG/SEPT         | -10                | 20                               | 23                           | -3                          |  |
| OCT/NOV/DEC   | 1                | 0                   | 2                          | -2                          | OCT/NOV/DEC           | 14                 | 53                               | 46                           | 7                           |  |
| JAN/FEB/MAR   | 2                | 0                   | 0                          | 0                           | JAN/FEB/MAR           | 48                 | 61                               | 44                           | 17                          |  |
| APR/MAY/JUNE  | 0                | 0                   | 0                          | 0                           | APR/MAY/JUNE          | 5                  | 0                                | 0                            | 0                           |  |